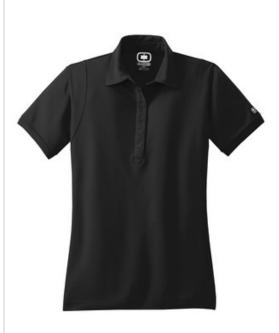

# Jewel Polo. LOG101

Impeccably designed for women everywhere, the Jew el has a contoured fit and streamlined style.

- 5-ounce, 100% poly pique with stay-cool wicking technology
- Self-fabric collar
- Flat knit cuffs
- Arm seaming accent
- Set-in, open hem sleeves
- OGIO heat transfer label for tag-free comfort
- 6-button placket with dyed-to-match OGIO buttons
- OGIO badge on left sleeve