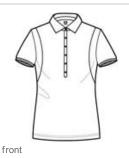

# Jewel Polo. LOG101

Impeccably designed for women everywhere, the Jew el has a contoured fit and streamlined style.

- 5-ounce, 100% poly pique with stay-cool wicking technology
- Self-fabric collar
- Flat knit cuffs
- Arm seaming accent
- Set-in, open hem sleeves
- OGIO heat transfer label for tag-free comfort
- 6-button placket with dyed-to-match OGIO buttons
- OGIO badge on left sleeve