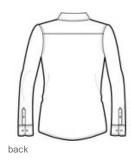

# Port Authority<sup>®</sup> Women's Long Sleeve Easy Care

This comfortable wash-and-wear shirt is indispensable for the workday. Wrinkle resistance makes this shirt a cut above the competition so you and your staff can be, too.

- 4.5-ounce, 55/45 cotton/poly
- Traditional, relaxed look
- Open collar
- Dyed-to-match buttons
- Adjustable cuffs

#### **CARE INSTRUCTIONS**

Machine wash warm with like colors. Only non-chlorine bleach when needed. Tumble dry low. Warm iron if necessary.

front