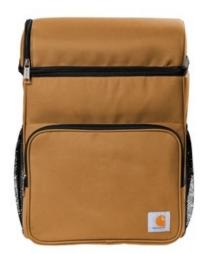

## Carhartt<sup>®</sup> Backpack 20-Can Cooler. CT89132109

Strap on this soft-sided, seam-sealed cooler and keep up to 20 cans of your favorite beverage close at hand. Built for lunch at the jobsite or drinks by the river, this durable backpack cooler resists the elements and is perfect for work or the w eekend.

- 600D polyester
- Rain Defender<sup>®</sup> durable water repellent (DWR)
- Seam-sealed to prevent ice from leaking as it melts
- Fully insulated main compartment can hold up to 20 12-
- Insulated top compartment to separate food
- Front zippered pocket for condiments and utensils
- Comfort padded shoulder straps
- Mesh side pocket
- Carhartt label sew n on front
- Capacity: 18L
- Dimensions: 15"h x 11.5"w x 6.5"l; Approx. 1,098 cubic inches

Note: Bags not intended for use by children 12 and under.

front